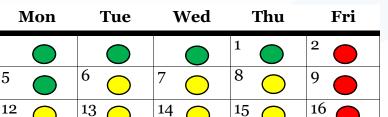

# Welcome to Travis Intermediate

If you are visiting our campus, please refer to the calendar below for campus summer hours. If you are here during office hours, please push the call button and someone will assist you.

## **Summer Hours**

Monday– Thursday 7:30 a.m.—12:00 p.m. 12:30 p.m.—5:30 p.m.