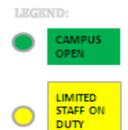

# July

| Mon  | Tue | Wed  | Thu | Fri |
|------|-----|------|-----|-----|
| 3    | 4   | 5    | 6   | 7   |
| 10   | 11  | 12   | 13  | 14  |
| 17   | 18  | 19 🔵 | 20  | 21  |
| 24 🔵 | 25  | 26   | 27  | 28  |
| 31   |     |      |     |     |